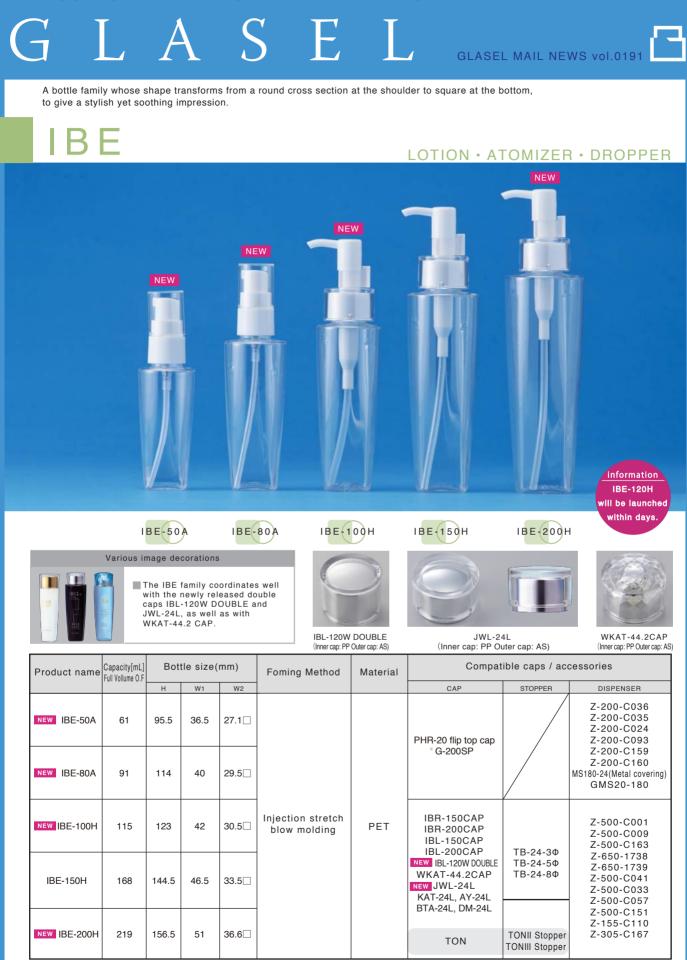

Numbers in item names serve as a guide for the amount you can fill. Please check the actual articles by conducting tests such as filling and resistance to the contents.
The capacity and bottle size figures are standard values (before decoration and in standard color), which may differ from measurements.

For more details on caps and accessories, see the end of Standard catalog 2017 and Extra issue 2018.
 Caps and accessories are shown for example purposes only. Some specific bottles or sizes may not be nicely coordinated with some caps and accessories, even though they fit together. Please check the actual articles, or contact us.